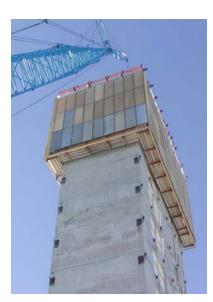

#### Features

- Durable hot rolled steel framing with riveted galvanized sheeting or light-transmitting Thermal Lexan
- Quick set-up with the Kelly Locking Key and interchangeable panel design
- Enclosures are easily expandable or reconfigurable
- Reusable for multiple projects
- No blowouts, more durable than poly or fabric enclosures
- Install horizontally or vertically with no top or bottom, inside or outside
- No foundation required
- Shipped in storage racks for reuse and transport

Quick set-up

Reusable for multiple projects