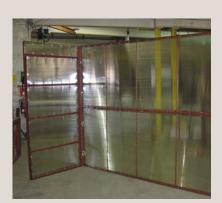

# *KELLY'S CLASSIC* RE-USABLE WEATHER PROTECTION SYSTEM

800-228-7230 | www.kellyklosure.com

Kelly Klosure classic galvanized panels are a sturdy steel option when you want a reusable weather protection system that is more durable in a harsh environment.

With the patented "Kelly Locking Key" and interchangeable panels, our galvanized and/or light-transmitting fiberglass panels offer quick set-up and are easily relocated and interchangeable to fit projects of any size.

#### Features

- Durable hot rolled steel framing with riveted galvanized sheeting or light-transmitting Thermal Lexan
- Quick set-up with the Kelly Locking Key and interchangeable panel design
- Enclosures are easily expandable or reconfigurable
- Reusable for multiple projects
- No blowouts, more durable than poly or fabric enclosures
- Install horizontally or vertically with no top or bottom, inside or outside
- No foundation required
- Shipped in storage racks for reuse and transport