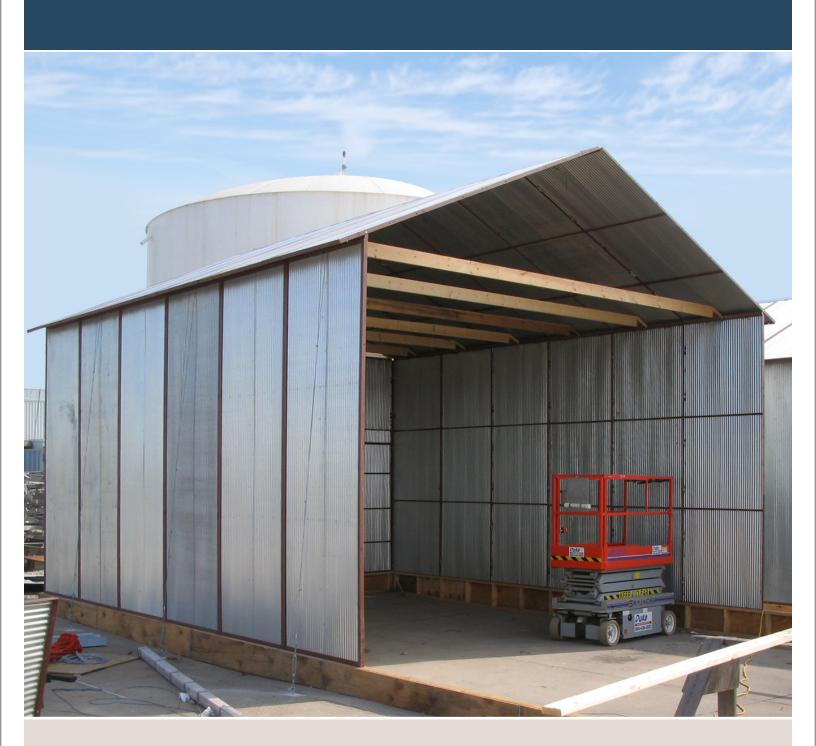

# *KELLY'S CLASSIC* RE-USABLE WEATHER PROTECTION SYSTEM

800-228-7230 | www.kellyklosure.com

Kelly Klosure classic galvanized panels are a sturdy steel option when you want a reusable weather protection system that is more durable in a harsh environment.

With the patented "Kelly Locking Key" and interchangeable panels, our galvanized and/or light-transmitting fiberglass panels offer quick set-up and are easily relocated and interchangeable to fit projects of any size.

#### Features

- Durable hot rolled steel framing with riveted galvanized sheeting or light-transmitting Thermal Lexan
- Quick set-up with the Kelly Locking Key and interchangeable panel design
- Enclosures are easily expandable or reconfigurable
- Reusable for multiple projects
- No blowouts, more durable than poly or fabric enclosures
- Install horizontally or vertically with no top or bottom, inside or outside
- No foundation required
- Shipped in storage racks for reuse and transport

#### **Options:**

- Gable building configurations for temporary exterior buildings
- Various personnel and equipment door options
- Light transmitting roof and wall panels for natural lighting

Request a quote or call 800-228-2230 to place your order.