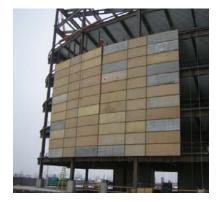

#### Features

- Durable hot rolled steel framing with riveted galvanized sheeting or light-transmitting Thermal Lexan
- Quick set-up with the Kelly Locking Key and interchangeable panel design
- Enclosures are easily expandable or reconfigurable
- Reusable for multiple projects
- No blowouts, more durable than poly or fabric enclosures
- Install horizontally or vertically with no top or bottom, inside or outside
- No foundation required
- Shipped in storage racks for reuse and transport

#### **Options:**

- Gable building configurations for temporary exterior buildings
- Various personnel and equipment door options
- Light transmitting roof and wall panels for natural lighting

Request a quote or call 800-228-2230 to place your order.