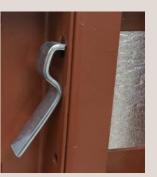

With the patented "Kelly Locking Key" and interchangeable panels, our galvanized and/or light-transmitting fiberglass panels offer quick set-up and are easily relocated and interchangeable to fit projects of any size.