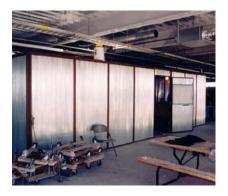

#### Features

- Durable hot rolled steel framing with riveted galvanized sheeting or light-transmitting Thermal Lexan
- Quick set-up with the Kelly Locking Key and interchangeable panel design
- Enclosures are easily expandable or reconfigurable
- Reusable for multiple projects
- No blowouts, more durable than poly or fabric enclosures
- Install horizontally or vertically with no top or bottom, inside or outside
- No foundation required
- Shipped in storage racks for reuse and transport

Quick set-up

Reusable for multiple projects