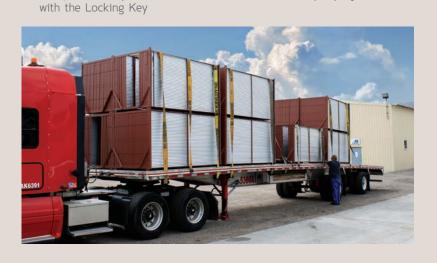

rable in a harsh environment.

With the patented "Kelly Locking Key" and interchangeable panels, our galvanized and/or light-transmitting fiberglass panels offer quick set-up and are easily relocated and interchangeable to fit projects of any size.







#### Features

- Durable hot rolled steel framing with riveted galvanized sheeting or light-transmitting Thermal Lexan
- Quick set-up with the Kelly Locking Key and interchangeable panel design
- Enclosures are easily expandable or reconfigurable
- Reusable for multiple projects
- No blowouts, more durable than poly or fabric enclosures
- Install horizontally or vertically with no top or bottom, inside or outside
- No foundation required
- Shipped in storage racks for reuse and transport



Quick set-up



Reusable for multiple projects



# **KELLY'S CLASSIC RE-USABLE WEATHER PROTECTION SYSTEM**



## **PRODUCT SPECS**



#### **Galvanized Panel**

- 28-gauge corrugated metal
- Non-combustible

/ 1–1/2



Light-transmitting Panel

1–1/4"

- Polycarbonate glazing resin sheet
- CC-1 rated

Factory-attached to angle frame

• 82% light-transmission (ASTM D1003)

#### **Options:**

- Gable building configurations for temporary exterior buildings
- Various personnel and equipment door options
- Light transmitting roof and wall panels for natural lighting







Request a quote or call 800-228-2230 to place your order.

# STANDARD COMPONENTS & ACCESSORIES

| PART NO. | DESCRIPTION                       | WEIGHT (LBS.) |
|----------|-----------------------------------|---------------|
| Panels   |