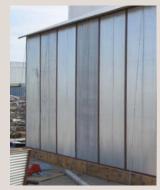

#### **Galvanized Panel**

- 28-gauge corrugated metal
- Non-combustible

/ 1–1/2

Light-transmitting Panel

1–1/4"

- Polycarbonate glazing resin sheet
- CC-1 rated

Factory-attached to angle frame

• 82% light-transmission (ASTM D1003)