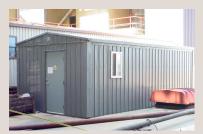

### KEEP CREWS AND TOOLS CLOSE TO WORK AREAS

Kelly Klosure's on-site, reusable metal enclosures decrease downtime and offer a safe space for break rooms, lunch rooms and changing areas.

They are ideal for a variety of plant maintenance and upgrades, including:

# The safer and more economical alternative to wood structures

No matter where your interior building is placed, non-combustible metal panels eliminate fire safety concerns.

Kelly Klosure metal enclosures are pre-engineered and pre-fabricated to the latest IBC, UFC and AISC structural standards.

Standard flat roof interior buildings range from 6' to 33' wide with heights of 8', 10' and 12'