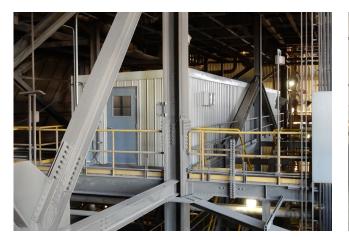

### KEEP CREWS AND TOOLS CLOSE TO WORK AREAS

Kelly Klosure's on-site, reusable metal enclosures decrease downtime and offer a safe space for break rooms, lunch rooms and changing areas.

They are ideal for a variety of plant maintenance and upgrades, including:

Decrease downtime by having tool and break rooms close to where crews are working.