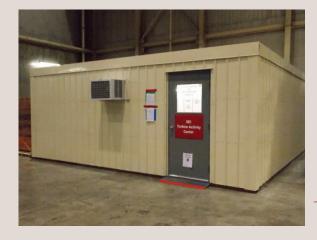

### KEEP CREWS AND TOOLS CLOSE TO WORK AREAS

Kelly Klosure's on-site, reusable metal enclosures decrease downtime and offer a safe space for break rooms, lunch rooms and changing areas.

They are ideal for a variety of plant maintenance and upgrades, including:

Decrease downtime by having tool and break rooms close to where crews are working.