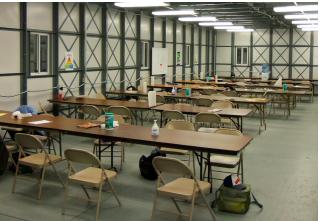

### KEEP CREWS AND TOOLS CLOSE TO WORK AREAS

Kelly Klosure's on-site, reusable metal enclosures decrease downtime and offer a safe space for break rooms, lunch rooms and changing areas.

They are ideal for a variety of plant maintenance and upgrades, including:

Decrease downtime by having tool and break rooms close to where crews are working.