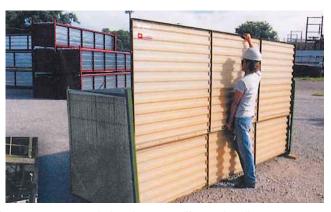

#### Versatile modular panel construction

- Attaches to bar grate or existing concrete surfaces
- Factory—assembled panels reduce on—site assembly time
- Easy to reconfigure reduce or enlarge with modular panels and roofs
- Includes space-saving reusable storage rack when not in use

Shipping and storage frames reduce the amount of storage area needed and assure efficient handling.

Plain galvanized or painted steel sheeting

Pre-installed insulation, windows and doors

----- **\* \* \* \*** -----