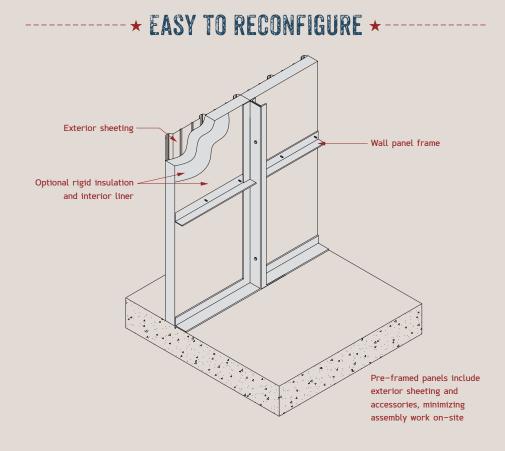

#### Versatile modular panel construction

- Attaches to bar grate or existing concrete surfaces
- Factory—assembled panels reduce on—site assembly time
- Easy to reconfigure reduce or enlarge with modular panels and roofs
- Includes space-saving reusable storage rack when not in use

#### **Options**

- Prewired electrical packages with main panel, outlets, HVAC and lighting
- Wide variety of door, window, ventilation and other factory-installed accessories
- Factory-installed non-combustible mineral wool insulation
- Various interior finishes including galvanized or painted steel liner and hot-dip galvanized structural framing