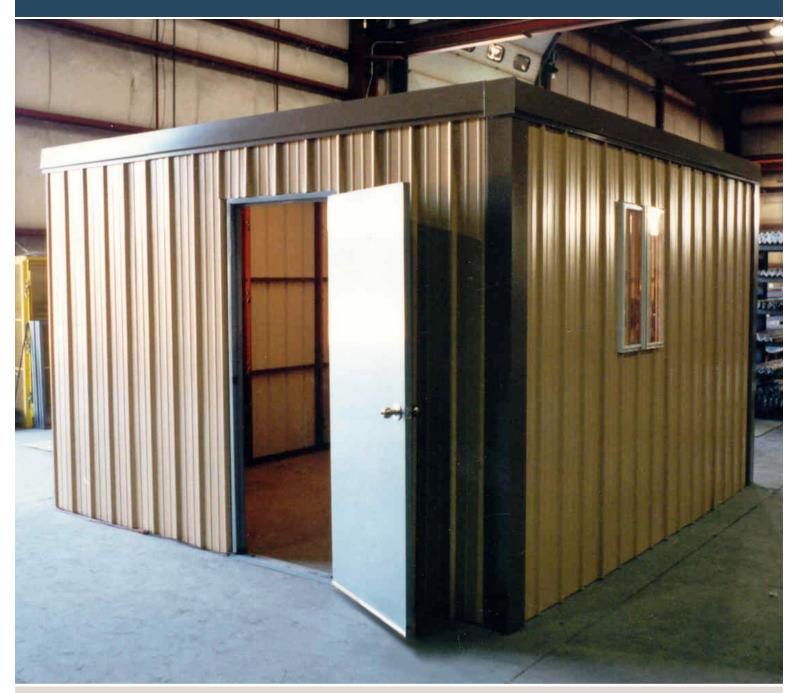

### KEEP CREWS AND TOOLS CLOSE TO WORK AREAS

Kelly Klosure's on-site, reusable metal enclosures decrease downtime and offer a safe space for break rooms, lunch rooms and changing areas.

They are ideal for a variety of plant maintenance and upgrades, including:

#### Benefits:

- Increases productivity while reducing costs for contractors and owners
- Reliable delivery
- Quick assembly and disassembly without heavy equipment
- Pre-installed insulation (optional), windows & doors
- Quiet interior when insulated
- Rugged, long-lasting industrial design
- Reusable or permanent

Standard flat roof interior buildings range from 6' to 33' wide with heights of 8', 10' and 12'